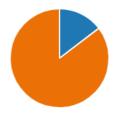

#### 4. My child has been bullied (in the 23-24 academic year).

5. (If you answered yes to Question 4.) The school dealt with the bullying quickly and effectively.

6. The school makes me aware of what my child will learn during the year.