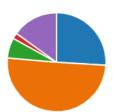

### 16. My child receives the right amount of pastoral support.

| Strongly agree    | 40  |
|-------------------|-----|
| Agree             | 115 |
| Disagree          | 14  |
| Strongly disagree | 2   |
| Don't Know        | 41  |