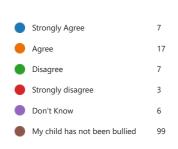

#### 4. My child has been bullied (in the 23-24 academic year).

5. (If you answered yes to Question 4.) The school dealt with the bullying quickly and effectively.

6. The school makes me aware of what my child will learn during the year.