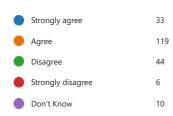

### 10. The school has high (academic and personal) expectations for my child.

| Strongly agree    | 52  |
|-------------------|-----|
| Agree             | 112 |
| Disagree          | 26  |
| Strongly disagree | 0   |
| Don't Know        | 22  |