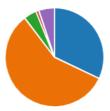

### 10. The school has high (academic and personal) expectations for my child.

| Strongly agree    | 52  |
|-------------------|-----|
| Agree             | 112 |
| Disagree          | 26  |
| Strongly disagree | 0   |
| Don't Know        | 22  |