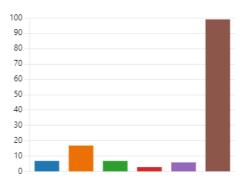

### 3. The school makes sure its pupils are well behaved.

| Strongly agree    | 55 |
|-------------------|----|
| Agree             | 12 |
| Disagree          | 15 |
| Strongly disagree | 6  |
| Don't Know        | 15 |