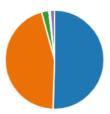

### 1. My child is happy at this school.

| Strongly agree    | 107 |
|-------------------|-----|
| Agree             | 99  |
| Disagree          | 3   |
| Strongly disagree | 1   |
| Don't know        | 2   |