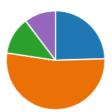

### 3. The school makes sure its pupils are well behaved.

| Strongly agree    | 55 |
|-------------------|----|
| Agree             | 12 |
| Disagree          | 15 |
| Strongly disagree | 6  |
| Don't Know        | 15 |