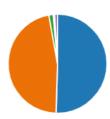

### 2. My child feels safe at this school.

| Strongly agree    | 107 |
|-------------------|-----|
| Agree             | 96  |
| Disagree          | 5   |
| Strongly disagree | 1   |
| Don't Know        | 3   |