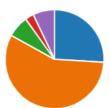

### 3. The school makes sure its pupils are well behaved.

| Strongly agree    | 55 |
|-------------------|----|
| Agree             | 12 |
| Disagree          | 15 |
| Strongly disagree | 6  |
| Don't Know        | 15 |