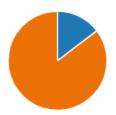

#### 4. My child has been bullied (in the 23-24 academic year).

5. (If you answered yes to Question 4.) The school dealt with the bullying quickly and effectively.

6. The school makes me aware of what my child will learn during the year.

7. When I have raised concerns with the school they have been dealt with properly.

8. Does your child have special educational needs and/or disabilities (SEND)?

9. (If you answered yes to question 8.) My child has SEND, and the school gives them the support they need to succeed.