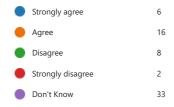

### 16. My child receives the right amount of pastoral support.

| Strongly agree    | 40  |
|-------------------|-----|
| Agree             | 115 |
| Disagree          | 14  |
| Strongly disagree | 2   |
| Don't Know        | 41  |