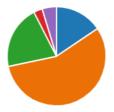

### 10. The school has high (academic and personal) expectations for my child.

| Strongly agree    | 52  |
|-------------------|-----|
| Agree             | 112 |
| Disagree          | 26  |
| Strongly disagree | 0   |
| Don't Know        | 22  |