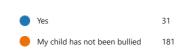

#### 4. My child has been bullied (in the 23-24 academic year).

5. (If you answered yes to Question 4.) The school dealt with the bullying quickly and effectively.

6. The school makes me aware of what my child will learn during the year.